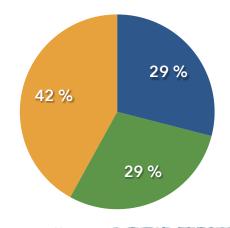

#### FOR WHAT will my donation be used for?

Class Trips & Enrichment Activities 75kr per Child. School Wide.

School Improvement & Grants

<u>Educational Material</u>, Library, Classroom Material

**School Events** 

e.g. Winter+Springfair, Studenten

Since Covid we have missed our goals, we hope that together as parents we can assist in creating a better everyday school experience for our kids.

DONATE NOW PTA Swish Number: 123 628 35 68